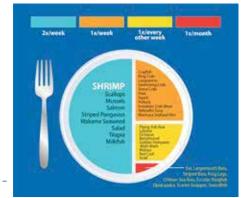

#### **HEALTH**

Sea Port understands the importance of seafood in our diets. With new research findings emerging almost every day, it has been proven that adding more seafood to a wholesome meal plan will provide healthy nutrition and protection against many chronic diseases associated with aging or dietary deficiency, such as heart disease, cardiovascular problems and diabetes, just to name a few. Seafood also provides high levels of omega 3 fatty acids which helps prevent inflammation.