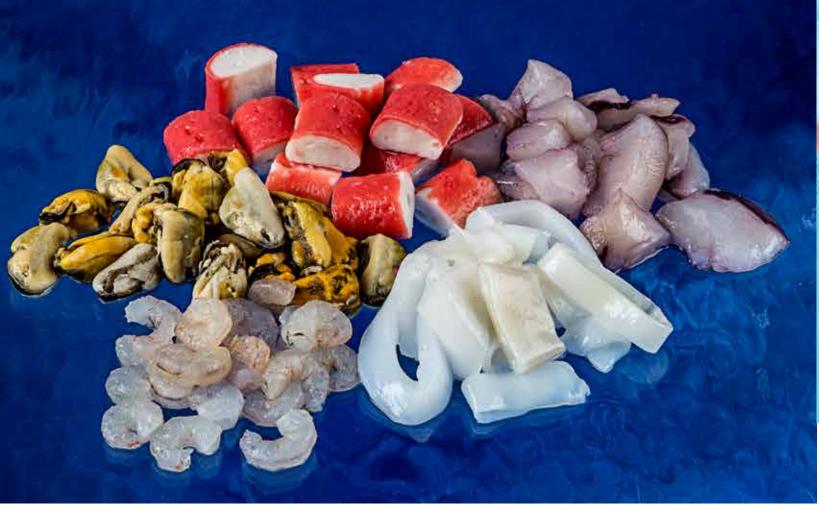

#### **SHELLFISH**

| Form                        | Origin           | Brand                               | Pack                  | Size                                   |
|-----------------------------|------------------|-------------------------------------|-----------------------|----------------------------------------|
| Crawfish Cooked • Tail Meat | China            | Boudreaux                           | 16/12 oz, 24/1 lb IQF | 80/100, 100/150, 150/200, 200/up ct/lb |
| Langostino Lobster • Cooked | Chile            | Sea Port                            | 4/5 & 5/2 lb IQF      | 60/100, 70/120 & 100/200 ct/lb         |
| Seafood Mix                 | Thailand • China | Sea Port • Clippers Catch • Jintown | 20/1 lb IQF           | *See below                             |