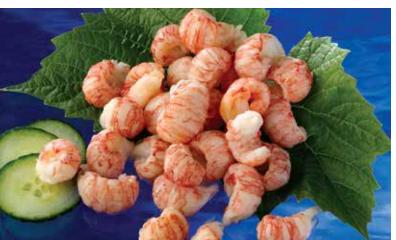

#### **SHELLFISH**

| Form                        | Origin           | Brand                               | Pack                  | Size                                   |
|-----------------------------|------------------|-------------------------------------|-----------------------|----------------------------------------|
| Crawfish Cooked • Tail Meat | China            | Boudreaux                           | 16/12 oz, 24/1 lb IQF | 80/100, 100/150, 150/200, 200/up ct/lb |
| Langostino Lobster • Cooked | Chile            | Sea Port                            | 4/5 & 5/2 lb IQF      | 60/100, 70/120 & 100/200 ct/lb         |
| Seafood Mix                 | Thailand • China | Sea Port • Clippers Catch • Jintown | 20/1 lb IQF           | *See below                             |