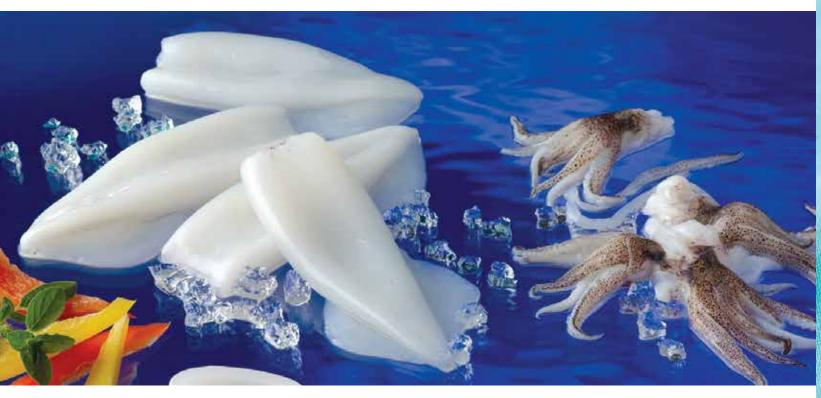

## CEPHALOPOD

| Form                           | Origin           | Brand                                          | Pack                       | Size               |
|--------------------------------|------------------|------------------------------------------------|----------------------------|--------------------|
| Loligo Squid • Tube & Tentacle | China • Thailand | Sea Port • Fresh Catch • Leader • Jintown • KF | 20/2.5 lb, 12/2.5 LB Block | 3/5 & 5/8 inch     |
| Calamari Steak                 | Taiwan           | Sea Port                                       | 6/5 lb IQF                 | 4/5 & 5/6 oz/piece |