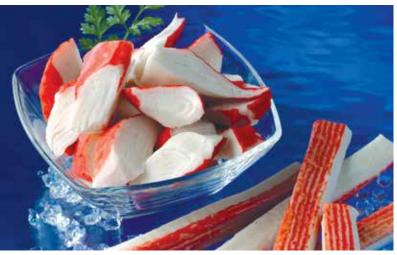

#### **ASIAN SPECIALTY**

| Form                                    | Origin         | Brand                               | Pack                       | Size                             |
|-----------------------------------------|----------------|-------------------------------------|----------------------------|----------------------------------|
| Cooked Eel Fillet • Unagi               | Taiwan • China | Cnami                               | 1/22 lb IVP                | 8, 9, 10, 11 oz/piece            |
| Imitation Crab                          | China          | Sea Port • Fish for You • Viseafood | 12/2.5 & 30/1 lb VP        | Flake, Stick, Stick Minced Style |
| Seasoned Flying Fish Roe • Tobiko       | Taiwan         | Cnami                               | 12/1.1 lb Tub              | Orange, Green, Black & Red       |
| Seasoned Seaweed Salad • Wakame         | Taiwan         | Cnami                               | 6/4.4 LB Tub & 12/1 lb Tub | n/a                              |
| Seasoned Squid Salad • Chuka Ika Sansai | Taiwan         | Cnami                               | 6/4.4 lb Tub               | n/a                              |