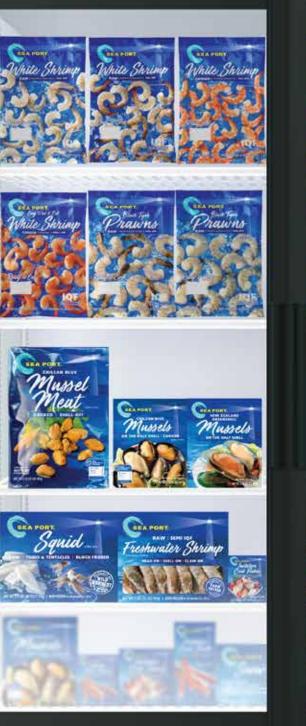

#### WHITE & FRESHWATER SHRIMP

| Form                                 | Origin                                 | Brand          | Pack                    | Size                  |
|--------------------------------------|----------------------------------------|----------------|-------------------------|-----------------------|
| EZ-Peel                              | India • Indonesia • Thailand           | Sea Port • OLA | 10/2, 10/1, 20/1 lb IQF | 13/15 - 71/90 ct/lb   |
| Cooked • EZ-Peel • Peel & Eat        | Thailand                               | Sea Port       | 10/2 lb IQF             | 13/15 - 71/90 ct/lb   |
| P&D • Tail-on • Raw                  | Thailand • Vietnam • India • Indonesia | Sea Port       | 5/2 & 10/1 lb IQF       | 13/15 - 91/120 ct/lb  |
| P&D • Tail-off • Raw                 | Thailand • Vietnam • India • Indonesia | Sea Port       | 5/2 & 10/1 lb IQF       | 16/20 - 91/120 ct/lb  |
| P&D • Tail-on • Cooked               | Thailand • Vietnam • India • Indonesia | Sea Port       | 5/2 & 10/1 lb IQF       | 16/20 - 91/120 ct/lb  |
| P&D • Tail-off • Cooked              | Thailand • Vietnam                     | Sea Port       | 5/2 & 10/1 lb IQF       | 21/25 - 200/300 ct/lb |
| Freshwater Shrimp Head-on • Shell-on | Thailand • Vietnam                     | Sea Port       | 12/2 lb SEMI IQF        | 1/2 - 8/12 ct/lb      |

#### **SHELLFISH**

| Form                        | Origin           | Brand                               | Pack                  | Size                                   |
|-----------------------------|------------------|-------------------------------------|-----------------------|----------------------------------------|
| Crawfish Cooked • Tail Meat | China            | Boudreaux                           | 16/12 oz, 24/1 lb IQF | 80/100, 100/150, 150/200, 200/up ct/lb |
| Langostino Lobster • Cooked | Chile            | Sea Port                            | 4/5 & 5/2 lb IQF      | 60/100, 70/120 & 100/200 ct/lb         |
| Seafood Mix                 | Thailand • China | Sea Port • Clippers Catch • Jintown | 20/1 lb IQF           | *See below                             |

### **MOLLUSK**

| Form                             | Origin      | Brand                         | Pack                | Size                  |
|----------------------------------|-------------|-------------------------------|---------------------|-----------------------|
| Greenshell Mussel • Whole        | New Zealand | Sea Port • Flavoursome        | 12/1 lb Vacuum Pack | Medium & Large        |
| Greenshell Mussel • Half-shell   | New Zealand | Sea Port • Talley's • Gourmet | 12/2 lb IQF         | Small, Medium & Large |
| Chilean Blue Mussel • Whole      | Chile       | Sea Port                      | 5/2 lb Vacuum Pack  | Normal & Jumbo        |
| Chilean Blue Mussel • Half-shell | Chile       | Sea Port                      | 10/2 lb IQF Polybag | Medium                |
| White Hard Clam • Whole Cooked   | Vietnam     | Sea Port                      | 10/2, 20/1 lb VP    | 17/22, 22/28 ct/lb    |

## CEPHALOPOD

| Form                           | Origin           | Brand                                          | Pack                       | Size               |
|--------------------------------|------------------|------------------------------------------------|----------------------------|--------------------|
| Loligo Squid • Tube & Tentacle | China • Thailand | Sea Port • Fresh Catch • Leader • Jintown • KF | 20/2.5 lb, 12/2.5 LB Block | 3/5 & 5/8 inch     |
| Calamari Steak                 | Taiwan           | Sea Port                                       | 6/5 lb IQF                 | 4/5 & 5/6 oz/piece |