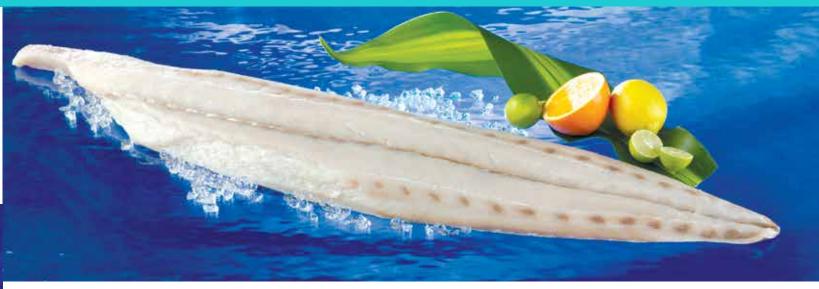

#### **ASIAN SPECIALTY**

| Form                                    | Origin         | Brand                               | Pack                       | Size                             |
|-----------------------------------------|----------------|-------------------------------------|----------------------------|----------------------------------|
| Cooked Eel Fillet • Unagi               | Taiwan • China | Cnami                               | 1/22 lb IVP                | 8, 9, 10, 11 oz/piece            |
| Imitation Crab                          | China          | Sea Port • Fish for You • Viseafood | 12/2.5 & 30/1 lb VP        | Flake, Stick, Stick Minced Style |
| Seasoned Flying Fish Roe • Tobiko       | Taiwan         | Cnami                               | 12/1.1 lb Tub              | Orange, Green, Black & Red       |
| Seasoned Seaweed Salad • Wakame         | Taiwan         | Cnami                               | 6/4.4 LB Tub & 12/1 lb Tub | n/a                              |
| Seasoned Squid Salad • Chuka Ika Sansai | Taiwan         | Cnami                               | 6/4.4 lb Tub               | n/a                              |

Unagi KABAYAKI FILLET