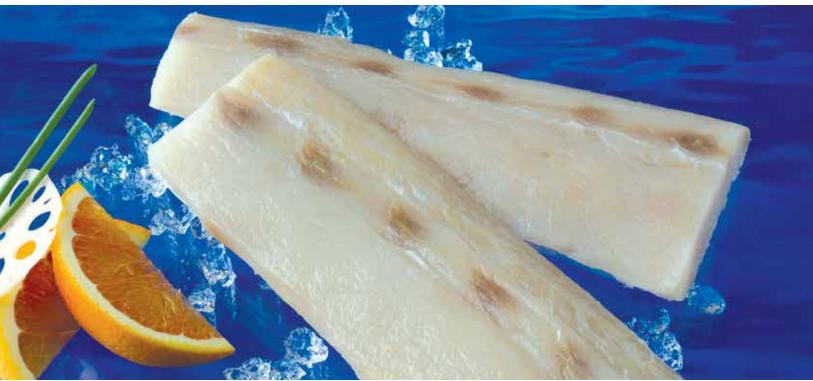

#### **FISH**

| Form                                    | Origin         | Brand | Pack                                 | Size              |
|-----------------------------------------|----------------|-------|--------------------------------------|-------------------|
| Mahi Mahi Portion • Skinless • Boneless | Taiwan         | OLA   | 1/10 lb IVP                          | 2, 4, 6, 8, 10 oz |
| Tilapia Fillet • Skinless • Boneless    | China • Taiwan | Cnami | 1/10 lb IVP & IQF Bulk 1/22 lb Styro | 2/3 thru 11/up oz |