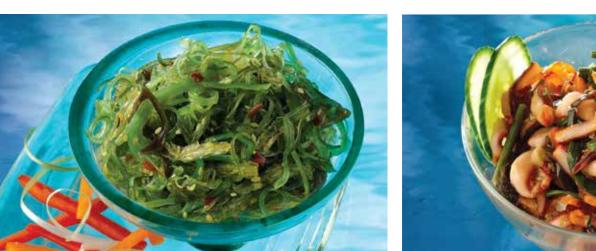

#### **ASIAN SPECIALTY**

| Form                                    | Origin         | Brand                               | Pack                       | Size                             |
|-----------------------------------------|----------------|-------------------------------------|----------------------------|----------------------------------|
| Cooked Eel Fillet • Unagi               | Taiwan • China | Cnami                               | 1/22 lb IVP                | 8, 9, 10, 11 oz/piece            |
| Imitation Crab                          | China          | Sea Port • Fish for You • Viseafood | 12/2.5 & 30/1 lb VP        | Flake, Stick, Stick Minced Style |
| Seasoned Flying Fish Roe • Tobiko       | Taiwan         | Cnami                               | 12/1.1 lb Tub              | Orange, Green, Black & Red       |
| Seasoned Seaweed Salad • Wakame         | Taiwan         | Cnami                               | 6/4.4 LB Tub & 12/1 lb Tub | n/a                              |
| Seasoned Squid Salad • Chuka Ika Sansai | Taiwan         | Cnami                               | 6/4.4 lb Tub               | n/a                              |