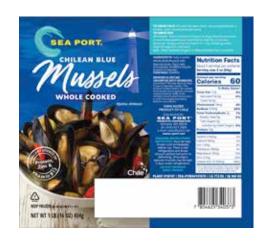

### **MOLLUSK**

| Form                             | Origin      | Brand                         | Pack                | Size                  |
|----------------------------------|-------------|-------------------------------|---------------------|-----------------------|
| Greenshell Mussel • Whole        | New Zealand | Sea Port • Flavoursome        | 12/1 lb Vacuum Pack | Medium & Large        |
| Greenshell Mussel • Half-shell   | New Zealand | Sea Port • Talley's • Gourmet | 12/2 lb IQF         | Small, Medium & Large |
| Chilean Blue Mussel • Whole      | Chile       | Sea Port                      | 5/2 lb Vacuum Pack  | Normal & Jumbo        |
| Chilean Blue Mussel • Half-shell | Chile       | Sea Port                      | 10/2 lb IQF Polybag | Medium                |
| White Hard Clam • Whole Cooked   | Vietnam     | Sea Port                      | 10/2, 20/1 lb VP    | 17/22, 22/28 ct/lb    |