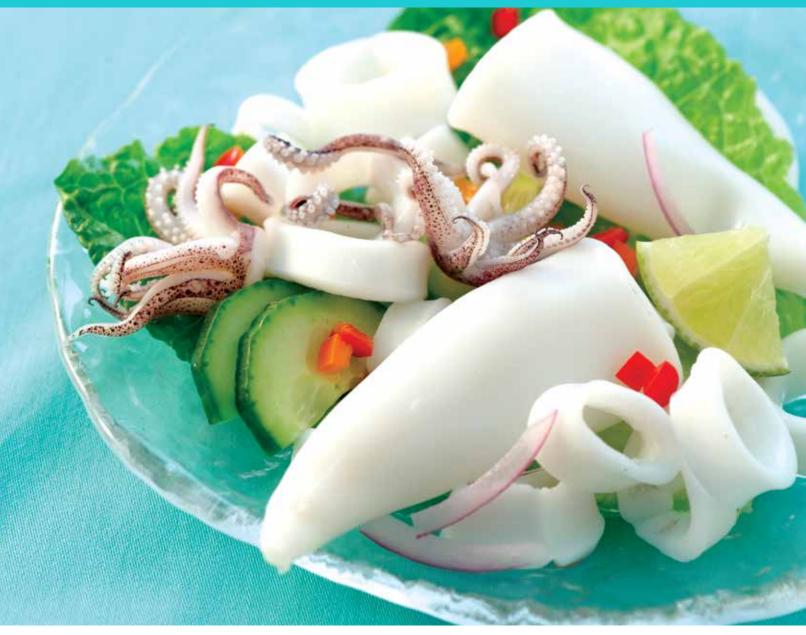

## CEPHALOPOD

| Form                           | Origin           | Brand                                          | Pack                       | Size               |
|--------------------------------|------------------|------------------------------------------------|----------------------------|--------------------|
| Loligo Squid • Tube & Tentacle | China • Thailand | Sea Port • Fresh Catch • Leader • Jintown • KF | 20/2.5 lb, 12/2.5 LB Block | 3/5 & 5/8 inch     |
| Calamari Steak                 | Taiwan           | Sea Port                                       | 6/5 lb IQF                 | 4/5 & 5/6 oz/piece |