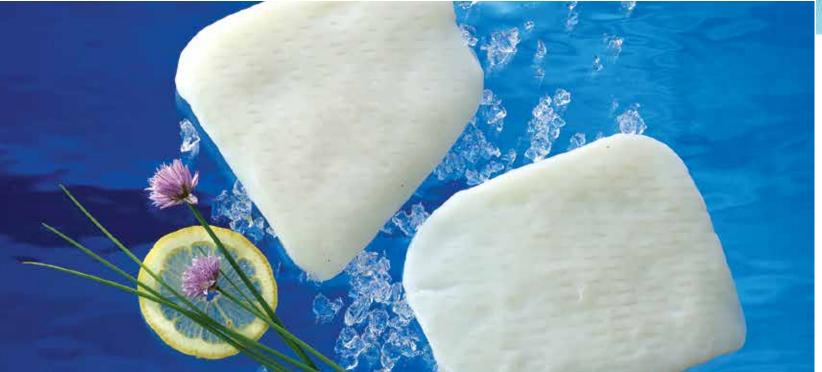

#### **FISH**

| Form                                    | Origin         | Brand | Pack                                 | Size              |
|-----------------------------------------|----------------|-------|--------------------------------------|-------------------|
| Mahi Mahi Portion • Skinless • Boneless | Taiwan         | OLA   | 1/10 lb IVP                          | 2, 4, 6, 8, 10 oz |
| Tilapia Fillet • Skinless • Boneless    | China • Taiwan | Cnami | 1/10 lb IVP & IQF Bulk 1/22 lb Styro | 2/3 thru 11/up oz |