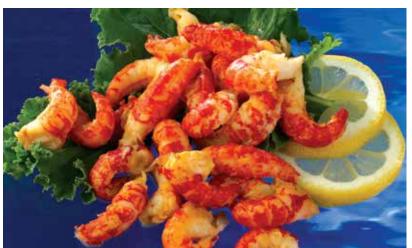

#### **SHELLFISH**

| Form                        | Origin           | Brand                               | Pack                  | Size                                   |
|-----------------------------|------------------|-------------------------------------|-----------------------|----------------------------------------|
| Crawfish Cooked • Tail Meat | China            | Boudreaux                           | 16/12 oz, 24/1 lb IQF | 80/100, 100/150, 150/200, 200/up ct/lb |
| Langostino Lobster • Cooked | Chile            | Sea Port                            | 4/5 & 5/2 lb IQF      | 60/100, 70/120 & 100/200 ct/lb         |
| Seafood Mix                 | Thailand • China | Sea Port • Clippers Catch • Jintown | 20/1 lb IQF           | *See below                             |