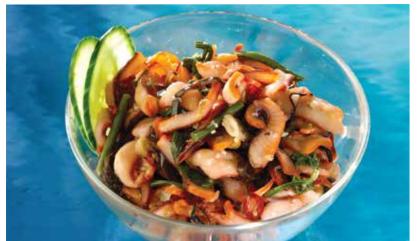

#### **ASIAN SPECIALTY**

| Form                                    | Origin         | Brand                               | Pack                       | Size                             |
|-----------------------------------------|----------------|-------------------------------------|----------------------------|----------------------------------|
| Cooked Eel Fillet • Unagi               | Taiwan • China | Cnami                               | 1/22 lb IVP                | 8, 9, 10, 11 oz/piece            |
| Imitation Crab                          | China          | Sea Port • Fish for You • Viseafood | 12/2.5 & 30/1 lb VP        | Flake, Stick, Stick Minced Style |
| Seasoned Flying Fish Roe • Tobiko       | Taiwan         | Cnami                               | 12/1.1 lb Tub              | Orange, Green, Black & Red       |
| Seasoned Seaweed Salad • Wakame         | Taiwan         | Cnami                               | 6/4.4 LB Tub & 12/1 lb Tub | n/a                              |
| Seasoned Squid Salad • Chuka Ika Sansai | Taiwan         | Cnami                               | 6/4.4 lb Tub               | n/a                              |