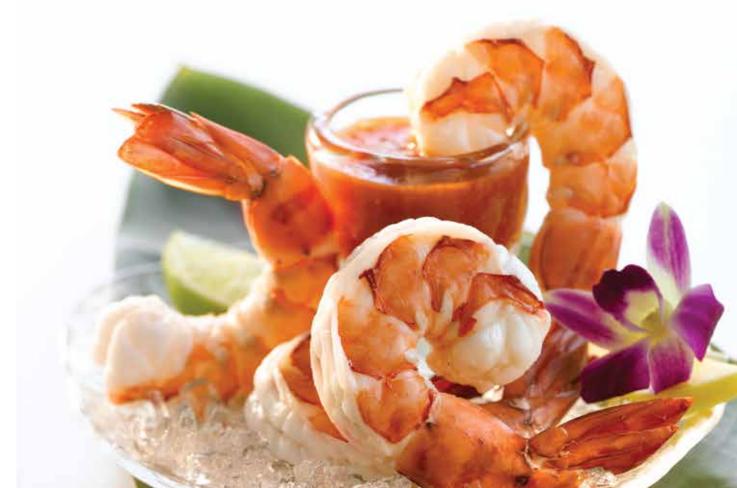

# Go Blue® is Sea Port's commitment to sustainability, health and social responsibility.