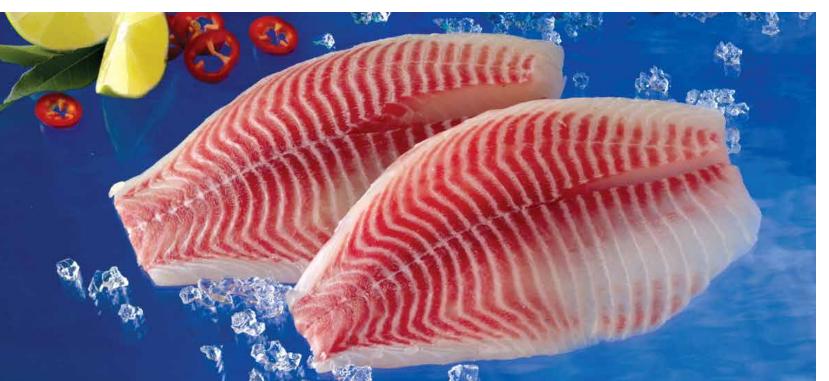

#### **FISH**

| Form                                    | Origin         | Brand | Pack                                 | Size              |
|-----------------------------------------|----------------|-------|--------------------------------------|-------------------|
| Mahi Mahi Portion • Skinless • Boneless | Taiwan         | OLA   | 1/10 lb IVP                          | 2, 4, 6, 8, 10 oz |
| Tilapia Fillet • Skinless • Boneless    | China • Taiwan | Cnami | 1/10 lb IVP & IQF Bulk 1/22 lb Styro | 2/3 thru 11/up oz |