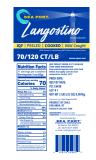

#### **SHELLFISH**

| Form                        | Origin           | Brand                               | Pack                  | Size                                   |
|-----------------------------|------------------|-------------------------------------|-----------------------|----------------------------------------|
| Crawfish Cooked • Tail Meat | China            | Boudreaux                           | 16/12 oz, 24/1 lb IQF | 80/100, 100/150, 150/200, 200/up ct/lb |
| Langostino Lobster • Cooked | Chile            | Sea Port                            | 4/5 & 5/2 lb IQF      | 60/100, 70/120 & 100/200 ct/lb         |
| Seafood Mix                 | Thailand • China | Sea Port • Clippers Catch • Jintown | 20/1 lb IQF           | *See below                             |