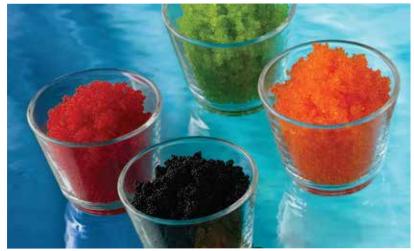

#### **ASIAN SPECIALTY**

| Form                                    | Origin         | Brand                               | Pack                       | Size                             |
|-----------------------------------------|----------------|-------------------------------------|----------------------------|----------------------------------|
| Cooked Eel Fillet • Unagi               | Taiwan • China | Cnami                               | 1/22 lb IVP                | 8, 9, 10, 11 oz/piece            |
| Imitation Crab                          | China          | Sea Port • Fish for You • Viseafood | 12/2.5 & 30/1 lb VP        | Flake, Stick, Stick Minced Style |
| Seasoned Flying Fish Roe • Tobiko       | Taiwan         | Cnami                               | 12/1.1 lb Tub              | Orange, Green, Black & Red       |
| Seasoned Seaweed Salad • Wakame         | Taiwan         | Cnami                               | 6/4.4 LB Tub & 12/1 lb Tub | n/a                              |
| Seasoned Squid Salad • Chuka Ika Sansai | Taiwan         | Cnami                               | 6/4.4 lb Tub               | n/a                              |